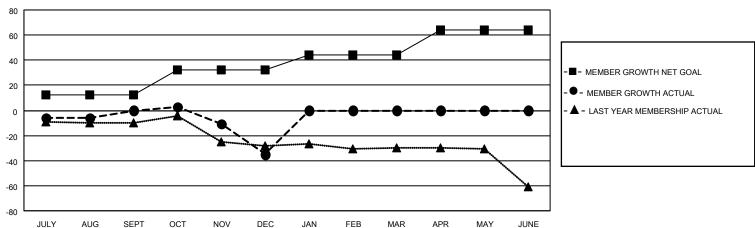

#### GOALS AND ACTUAL MEMBERS CUMULATIVE

| DROPPED CLUBS: 4 |    | 13 CLUBS OF 48 ADDED 1 OR<br>MORE NEW MEMBERS | GENDER DISTRIBUTION                |              |  |
|------------------|----|-----------------------------------------------|------------------------------------|--------------|--|
|                  |    | MORE NEW MEMBERS                              | MALE 567 (64.51%)                  |              |  |
|                  |    |                                               | FEMALE                             | 312 (35.49%) |  |
| DROPPED MEMBERS  |    |                                               | NON BINARY                         | 0 (0.00%)    |  |
|                  |    |                                               | PREFER NOT TO ANSWER               | 0 (0.00%)    |  |
| DECEASED         | 8  |                                               |                                    |              |  |
| CLUB CANCELLED   | 21 | CLICK HERE FOR CUMULATIVE                     | TOTAL FAMILY UNIT MEMBERS 198      |              |  |
| OTHER            | 34 | MEMBERSHIP DATA                               |                                    |              |  |
| TOTAL 63         |    |                                               | FAMILY MEMBERS PAYING HALF DUES 99 |              |  |
|                  |    |                                               |                                    |              |  |

Results as of: 12/31/2022